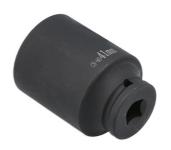

## Impact Socket 1/2"D 41mm

A metric 41mm, 1/2"D, impact socket suitable for use on the 12 point (bi-hex) fixing nuts that hold the lower ball joint into the suspension arm on BMW 5 and 7 series models from 2013. The design of 12pt flange nuts allow for greater torque to be applied to a joint compared with standard hex nuts without slipping or rounding.

## **Additional Information**

- Size: 41mm 12-point x 1/2"D.
- · Standard impact socket, depth: 52mm.
- Applications include: BMW 5 and 7 series vehicles (from 2013); used to remove the 12 point holding nut that holds the front lower ball joint in place.
- Manufactured from chrome molybdenum with black phosphate finish.