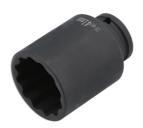

## Impact Socket 1/2"D 41mm

A metric 41mm, 1/2"D, impact socket suitable for use on the 12 point (bi-hex) fixing nuts that hold the lower ball joint into the suspension arm on BMW 5 and 7 series models from 2013. The design of 12pt flange nuts allow for greater torque to be applied to a joint compared with standard hex nuts without slipping or rounding.

## **Additional Information**

- Size: 41mm 12-point x 1/2"D.
- · Standard impact socket, depth: 52mm.
- Applications include: BMW 5 and 7 series vehicles (from 2013); used to remove the 12 point holding nut that holds the front lower ball joint in place.
- Manufactured from chrome molybdenum with black phosphate finish.