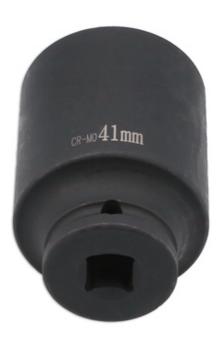

## Impact Socket 1/2"D 41mm

A metric 41mm, 1/2"D, impact socket suitable for use on the 12 point (bi-hex) fixing nuts that hold the lower ball joint into the suspension arm on BMW 5 and 7 series models from 2013. The design of 12pt flange nuts allow for greater torque to be applied to a joint compared with standard hex nuts without slipping or rounding.

## **Additional Information**

- Size: 41mm 12-point x 1/2"D.
- · Standard impact socket, depth: 52mm.
- Applications include: BMW 5 and 7 series vehicles (from 2013); used to remove the 12 point holding nut that holds the front lower ball joint in place.
- Manufactured from chrome molybdenum with black phosphate finish.